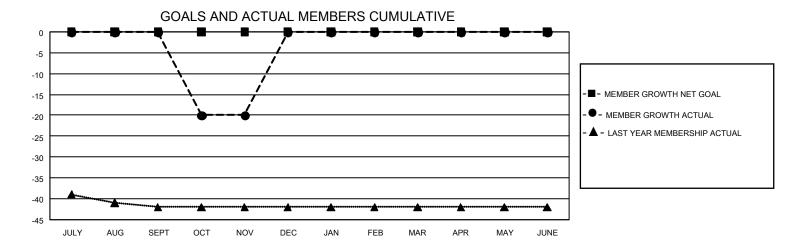

## GMT Constitutional Area 3, Group A

REPORT DOES NOT INCLUDE CLUBS IN UNDISTRICTED AREAS.

| Clubs         |               |             |               | Members               |                          |                         |                                                    |
|---------------|---------------|-------------|---------------|-----------------------|--------------------------|-------------------------|----------------------------------------------------|
|               | RESULTS FOR   | R 2024-2025 |               | RESULTS FOR 2024-2025 |                          |                         |                                                    |
| QUARTER       | NEW CLUB GOAL | NEW CLUBS   | DROPPED CLUBS | QUARTER ME            | EMBER GROWTH NET<br>GOAL | MEMBER GROWTH<br>ACTUAL | DROPPED MEMBERS<br>ACTUAL (including<br>transfers) |
| JULY/AUG/SEPT | 0             | 0           | 0             | JULY/AUG/SEPT         | - 0                      | 0                       | 0                                                  |
| OCT/NOV/DEC   | 0             | 0           | 0             | OCT/NOV/DEC           | 0                        | 5                       | 20                                                 |
| JAN/FEB/MAR   | 0             | 0           | 0             | JAN/FEB/MAR           | 0                        | 0                       | 0                                                  |
| APR/MAY/JUNE  | 0             | 0           | 0             | APR/MAY/JUNE          | 0                        | 0                       | 0                                                  |